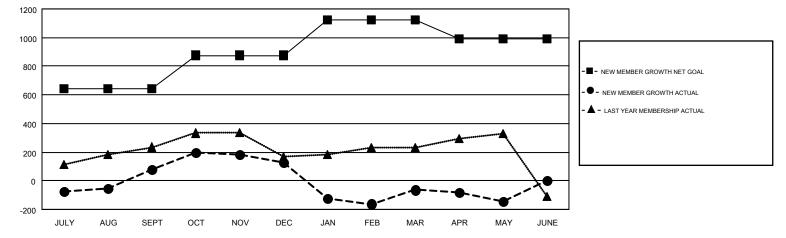

#### GMT: AMARPREET SEMBI

| GMT C | A 6-Afr |
|-------|---------|
|-------|---------|

| Clubs                 |               |           |               | Members               |                                                                |                                                              |                                                    |  |
|-----------------------|---------------|-----------|---------------|-----------------------|----------------------------------------------------------------|--------------------------------------------------------------|----------------------------------------------------|--|
| RESULTS FOR 2016-2017 |               |           |               | RESULTS FOR 2016-2017 |                                                                |                                                              |                                                    |  |
| QUARTER               | NEW CLUB GOAL | NEW CLUBS | DROPPED CLUBS | QUARTER               | NEW MEMBER GROWTH<br>NET GOAL (not reinstated<br>or transfers) | NEW MEMBER<br>GROWTH ACTUAL (not<br>reinstated or transfers) | DROPPED<br>MEMBERS ACTUAL<br>(including transfers) |  |
| JULY/AUG/SEPT         | 17            | 6         | 1             | JULY/AUG/SEPT         | 642                                                            | 295                                                          | 218                                                |  |
| OCT/NOV/DEC           | 8             | 6         | 0             | OCT/NOV/DEC           | 234                                                            | 469                                                          | 418                                                |  |
| JAN/FEB/MAR           | 6             | 6         | 22            | JAN/FEB/MAR           | 247                                                            | 457                                                          | 649                                                |  |
| APR/MAY/JUNE          | 3             | 2         | 1             | APR/MAY/JUNE          | -133                                                           | 183                                                          | 263                                                |  |