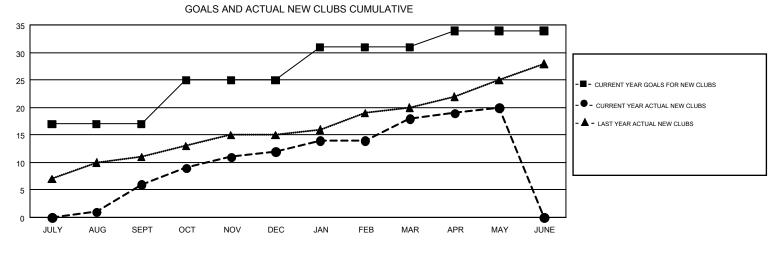

#### GMT: AMARPREET SEMBI

| GMT C | A 6-Afr |
|-------|---------|
|-------|---------|

| Clubs                 |               |           |               | Members               |                                                                |                                                              |                                                    |  |
|-----------------------|---------------|-----------|---------------|-----------------------|----------------------------------------------------------------|--------------------------------------------------------------|----------------------------------------------------|--|
| RESULTS FOR 2016-2017 |               |           |               | RESULTS FOR 2016-2017 |                                                                |                                                              |                                                    |  |
| QUARTER               | NEW CLUB GOAL | NEW CLUBS | DROPPED CLUBS | QUARTER               | NEW MEMBER GROWTH<br>NET GOAL (not reinstated<br>or transfers) | NEW MEMBER<br>GROWTH ACTUAL (not<br>reinstated or transfers) | DROPPED<br>MEMBERS ACTUAL<br>(including transfers) |  |
| JULY/AUG/SEPT         | 17            | 6         | 1             | JULY/AUG/SEPT         | 642                                                            | 295                                                          | 218                                                |  |
| OCT/NOV/DEC           | 8             | 6         | 0             | OCT/NOV/DEC           | 234                                                            | 469                                                          | 418                                                |  |
| JAN/FEB/MAR           | 6             | 6         | 22            | JAN/FEB/MAR           | 247                                                            | 457                                                          | 649                                                |  |
| APR/MAY/JUNE          | 3             | 2         | 1             | APR/MAY/JUNE          | -133                                                           | 183                                                          | 263                                                |  |